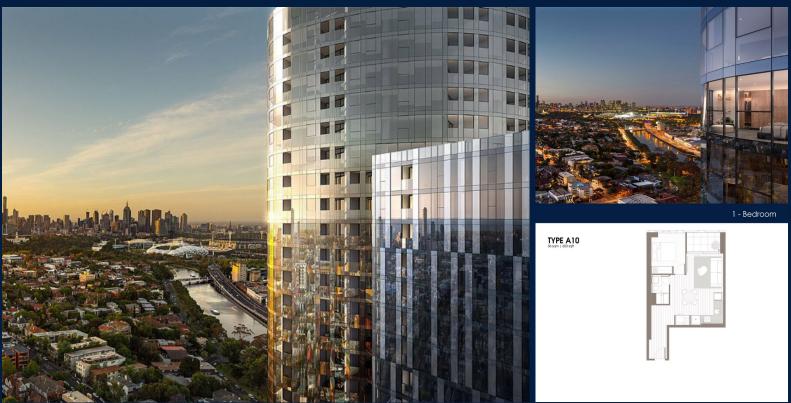

# 16-22 CLAREMONT STREET, SOUTH YARRA, 3141, VIC, MELBOURNE, VICTORIA, AUSTRALIA

LISTING ID:
TENURE:
TITLE:
SIZE BUILT-UP:
SIZE LAND:
NO. OF FLOORS:
FLOOR/LEVEL:
BED ROOMS:
BATH ROOMS:
MAIDS ROOMS:
PARKING SPACES:
LAYOUT TYPE:
FACING:
VIEWING:
SELLING PRICE:

COMPLETION YEAR:

CONDITION:

FURNISHING:

LISTING DATE:

SGLD09755694 FREEHOLD N/A 603SQFT (56SQM) 22,873SQFT (2,125SQM) 27 N/A - MIDDLE FLOOR 1 1 N/A N/A N/A INTERMEDIATE N/A OTHER CALL FOR PRICE!

### YARRA ONE

Partially furnished, 1 bedroom, 1 bathroom Apartment for Sale. Completion in 2020, this middle floor intermediate unit is in original condition. Others: Freehold This property is currently vacant and ready to move in. Location: Melbourne, Australia.