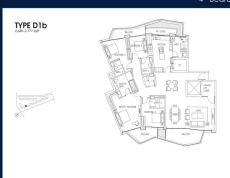

# **RESIDENTIAL - CONDOMINIUM**

CORALS AT KEPPEL BAY, 1, KEPPEL BAY DRIVE, HARBOURFRONT, TELOK BLANGAH, SINGAPORE

**LISTING ID:** SGLD15371252 TENURE: **LEASEHOLD 99** 

■ TITLE: N/A

SIZE BUILT-UP: 2.669SQFT (248SQM) SIZE LAND: 9.642AC (3.902HA)

■ NO. OF FLOORS: N/A FLOOR/LEVEL: N/A - N/A **BED ROOMS:** 4+1 **BATH ROOMS:** 4 **MAIDS ROOMS:** N/A ■ PARKING SPACES: N/A **OTHER** LAYOUT TYPE: **■ FACING:** N/A **VIEWING: OTHER** 

**■ SELLING PRICE:** 