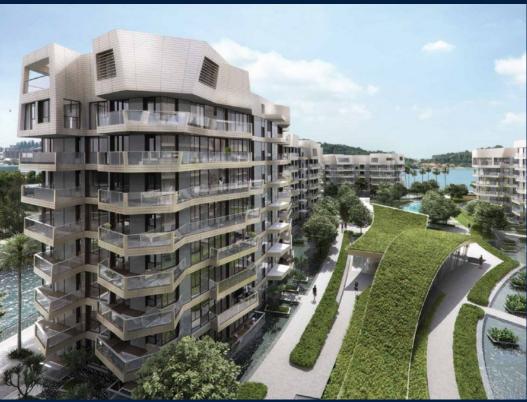

# **RESIDENTIAL - CONDOMINIUM**

CORALS AT KEPPEL BAY, 1, KEPPEL BAY DRIVE, HARBOURFRONT, TELOK BLANGAH, SINGAPORE

**LISTING ID:** SGLD15371252 TENURE: **LEASEHOLD 99** 

■ TITLE: N/A

SIZE BUILT-UP: 2.669SQFT (248SQM) SIZE LAND: 9.642AC (3.902HA)

**■ COMPLETION YEAR:** 

**CONDITION: ORIGINAL CONDITION FURNISHING:** PARTIALLY FURNISHED **LISTING DATE:** JAN 17, 2023

Air-Conditioning

Bathtub

Maids Room

**CORALS AT KEPPEL BAY** 

Spacious 2,669sqft (248sqm), partially furnished, 4 bedroom, 4 bathroom Condominium for Sale. Completed in 2018, this unit is in original condition. Others: Leasehold 99, 1 other room(s) This property is currently vacant and ready to move in. Located in Singapore's district D04 near Harbourfront, Telok Blangah in the area Keppel (Central region).