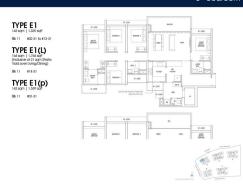

## **RESIDENTIAL - CONDOMINIUM**

11 DAIRY FARM WALK, BUKIT BATOK, BUKIT PANJANG, CHOA CHU KANG, SINGAPORE 679625

SGLD15386694 **LISTING ID:** TENURE: **LEASEHOLD 99** 

■ TITLE: N/A

■ SIZE BUILT-UP: 1.539SQFT (143SQM) SIZE LAND: 3.870AC (1.566HA)

■ NO. OF FLOORS: 14

FLOOR/LEVEL: 2 - LOW FLOOR

**BED ROOMS:** 5 **BATH ROOMS:** 4 **MAIDS ROOMS:** N/A ■ PARKING SPACES: N/A

**REGULAR LAYOUT TYPE:** 

**■ FACING:** N/A **VIEWING: OTHER** 

**■ SELLING PRICE:** 