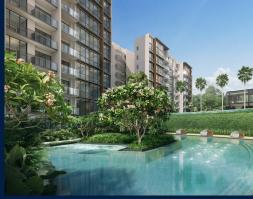

#### THE BOTANY AT DAIRY FARM

Condominium for Sale: Partially furnished, 5 bedroom, 4 bathroom. Completion in 2027, this unit is in original condition. Tenure: Leasehold 99 Located in Singapore's district D23 near Bukit Batok, Bukit Panjang, Choa Chu Kang in the area North West (West region).

#### **EXTERIOR FACILITIES**

24 Hours Security

Clubhouse

Covered Car Park

Function Room

VISIT THIS PROPERTY AT: https://www.relaxhome.sg/property/SGLD15386694