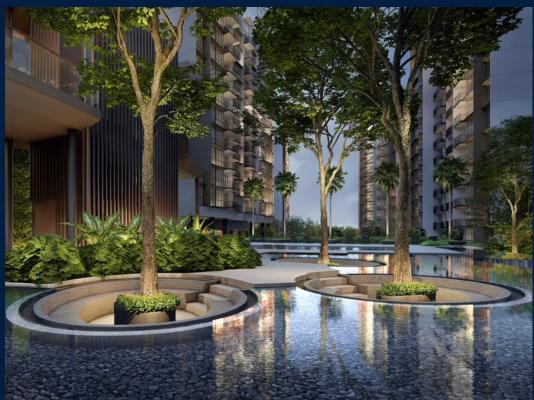

#### THE BOTANY AT DAIRY FARM

Condominium for Sale: Partially furnished, 5 bedroom, 4 bathroom. Completion in 2027, this unit is in original condition. Tenure: Leasehold 99 Located in Singapore's district D23 near Bukit Batok, Bukit Panjang, Choa Chu Kang in the area North West (West region).

#### **EXTERIOR FACILITIES**

24 Hours Security

Clubhouse

Covered Car Park

Function Room

VISIT THIS PROPERTY AT: https://www.relaxhome.sg/property/SGLD15386694