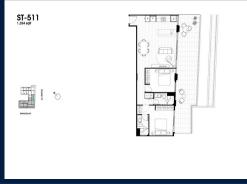

# RESIDENTIAL - APARTMENT 1,324SQFT (123SQM) / CALL FOR PRICE!

Stanley: 2 - Bedroom

# **RESIDENTIAL - APARTMENT**

512 – 544 SPENCER ST, WEST MELBOURNE, 3003, MELBOURNE, MELBOURNE, AUSTRALIA

■ LISTING ID: SGLD16121898
■ TENURE: FREEHOLD

■ TITLE: N/A

■ **SIZE BUILT-UP**: 1,324SQFT (123SQM)
■ **SIZE LAND**: 45,703SQFT (4,246SQM)

■ NO. OF FLOORS:

■ FLOOR/LEVEL: 5 - MIDDLE FLOOR

■ BED ROOMS: 2
■ BATH ROOMS: 2
■ MAIDS ROOMS: N/A
■ PARKING SPACES: N/A

■ LAYOUT TYPE: REGULAR
■ FACING: EAST
■ VIEWING: OTHER

■ SELLING PRICE: CALL FOR PRICE