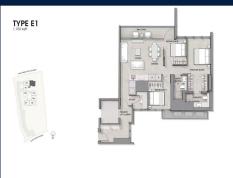

# RESIDENTIAL - CONDOMINIUM 1,152SQFT (107SQM) / CALL FOR PRICE!

3 - Bedroom + Study

## **RESIDENTIAL - CONDOMINIUM**

**8 CUSCADEN ROAD, SINGAPORE 249732** 

■ LISTING ID: SGLD20827134 ■ TENURE: LEASEHOLD 99

■ TITLE: N/A

■ **SIZE BUILT-UP**: 1,152SQFT (107SQM)
■ **SIZE LAND**: 1.414AC (0.572HA)

■ NO. OF FLOORS: 28 FLOOR/LEVEL: N/A - N/A **BED ROOMS:** 3+1 **BATH ROOMS:** 2 N/A **MAIDS ROOMS:** ■ PARKING SPACES: N/A **OTHER LAYOUT TYPE: ■ FACING:** N/A

■ SELLING PRICE: CALL FOR PRICE

**■ COMPLETION YEAR:** 2022

### **CUSCADEN RESERVE**

Spacious 1,152sqft (107sqm), partially furnished, 3 bedroom, 2 bathroom Condominium for Sale. Completed in 2022, this unit is in original condition. Others: Leasehold 99, 1 other room(s) This property is currently vacant and ready to move in. Located in Singapore's district D10 near Tanglin, Holland in the area Tanglin (Central region).