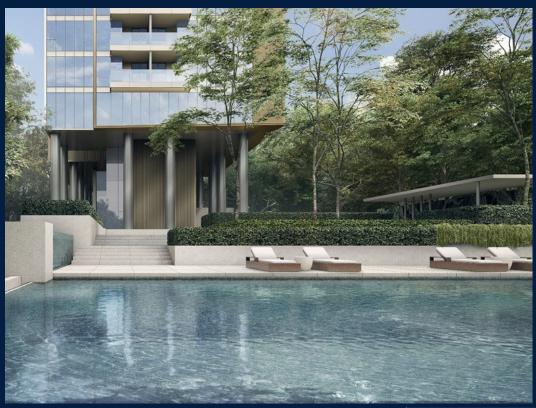

## **RESIDENTIAL - CONDOMINIUM**

**8 CUSCADEN ROAD, SINGAPORE 249732** 

■ LISTING ID: SGLD20827134 ■ TENURE: LEASEHOLD 99

■ TITLE: N/A

■ **SIZE BUILT-UP**: 1,152SQFT (107SQM)
■ **SIZE LAND**: 1.414AC (0.572HA)

### **CUSCADEN RESERVE**

Spacious 1,152sqft (107sqm), partially furnished, 3 bedroom, 2 bathroom Condominium for Sale. Completed in 2022, this unit is in original condition. Others: Leasehold 99, 1 other room(s) This property is currently vacant and ready to move in. Located in Singapore's district D10 near Tanglin, Holland in the area Tanglin (Central region).

#### **EXTERIOR FACILITIES**

24 Hours Security

Clubhouse

Covered Car Park

Lounge

VISIT THIS PROPERTY AT: https://www.relaxhome.sg/property/SGLD20827134

**VIEWING:** 

L3008899K R040832A