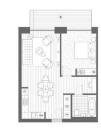

#### NORTH WOOLWICH ROAD, LONDON, E16 2BG, LONDON, LONDON, UNITED KINGDOM

LISTING ID: TENURE: TITLE: SIZE BUILT-UP: SIZE LAND: NO. OF FLOORS: FLOOR/LEVEL: BED ROOMS: BATH ROOMS: MAIDS ROOMS: PARKING SPACES: LAYOUT TYPE: FACING: VIEWING: SELLING PRICE:

COMPLETION YEAR:

CONDITION:

FURNISHING:

LISTING DATE:

SGLD21674800 **LEASEHOLD 999** N/A 551SQFT (51SQM) N/A 7 N/A - N/A N/A N/A REGULAR N/A OTHER