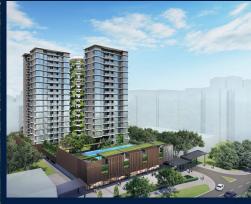

#### SKY EDEN @ BEDOK

Condominium for Sale: Partially furnished, 4 bedroom, 4 bathroom. Completion in 2026, this unit is in original condition. Tenure: Leasehold 99 Located in Singapore's district D16 near Bedok, Upper East Coast in the area Upper East Coast (East region).

#### **EXTERIOR FACILITIES**

24 Hours Security

Clubhouse

Covered Car Park

• Landscaped Garden

VISIT THIS PROPERTY AT: https://www.relaxhome.sg/property/SGLD27000467

L3008899K R040832A