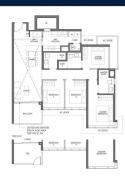

### **RESIDENTIAL - CONDOMINIUM**

1 BEDOK CENTRAL, NEW UPPER CHANGI ROAD, BEDOK, UPPER EAST COAST, SINGAPORE 469657

■ LISTING ID: SGLD27000467 ■ TENURE: LEASEHOLD 99

■ TITLE: N/A

■ **SIZE BUILT-UP**: 1,302SQFT (121SQM)
■ **SIZE LAND**: 44,526SQFT (4,137SQM)

■ **NO. OF FLOORS**: 17

■ FLOOR/LEVEL: 3 - LOW FLOOR

■ BED ROOMS: 4
■ BATH ROOMS: 4
■ MAIDS ROOMS: N/A
■ PARKING SPACES: N/A

■ LAYOUT TYPE: REGULAR

■ FACING: N/A
■ VIEWING: OTHER

■ SELLING PRICE: CALL FOR PRICE