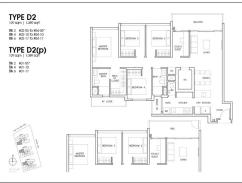

# **RESIDENTIAL - CONDOMINIUM** 1,389SQFT (129SQM) / CALL FOR PRICE!

4 - Bedroom + Study CoSpace

FLOOR/LEVEL: N/A - N/A 4+1 **BED ROOMS: BATH ROOMS:** 3 N/A **MAIDS ROOMS:** ■ PARKING SPACES: N/A

**REGULAR LAYOUT TYPE:** 

**■ FACING:** N/A **VIEWING: OTHER** 

**■ SELLING PRICE:** 

**■ COMPLETION YEAR:** 