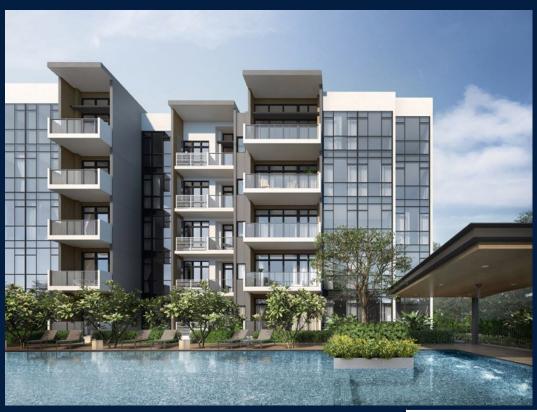

# **RESIDENTIAL - CONDOMINIUM**

2, 4 & 6 PHOENIX ROAD, BUKIT BATOK, BUKIT PANJANG, CHOA CHU KANG, SINGAPORE 668158

SGLD43880265 **LISTING ID:** TENURE: **LEASEHOLD 99** 

■ TITLE: N/A

■ SIZE BUILT-UP: 1.389SQFT (129SQM) SIZE LAND: 1.597AC (0.646HA) ■ NO. OF FLOORS:

## THE ARDEN

Condominium for Sale: Partially furnished, 4 bedroom, 3 bathroom. Completion in 2025, this unit is in original condition. Tenure: Leasehold 99 Located in Singapore's district D23 near Bukit Batok, Bukit Panjang, Choa Chu Kang in the area North West (West region).

### **EXTERIOR FACILITIES**

24 Hours Security

· Covered Car Park

Function Room

Swimming Pool

VISIT THIS PROPERTY AT: https://www.relaxhome.sg/property/SGLD43880265

L3008899K R040832A