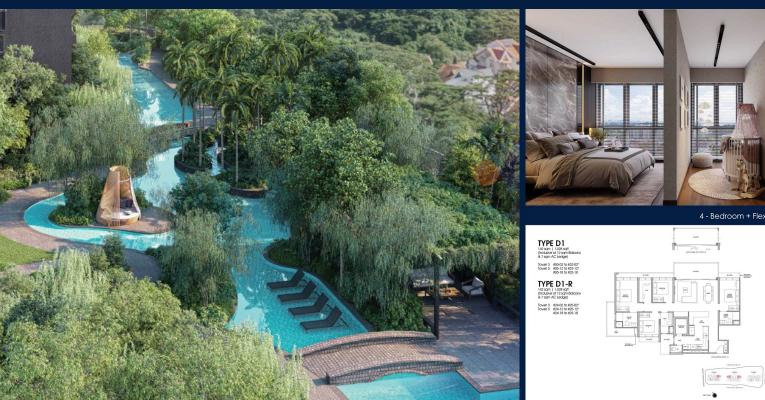

# LENTOR MODERN

Condominium for Sale: Partially furnished, 4 bedroom, 4 bathroom. Completion in 2028, this end lot unit is in original condition. Tenure: Leasehold 99 Located in Singapore's district D26 near Mandai, Upper Thomson in the area North (North region).

# **OTHER INTERIOR FEATURES**

- Cooker Hob/Hood
- Fridge

Dryer

Balcony

Intercom