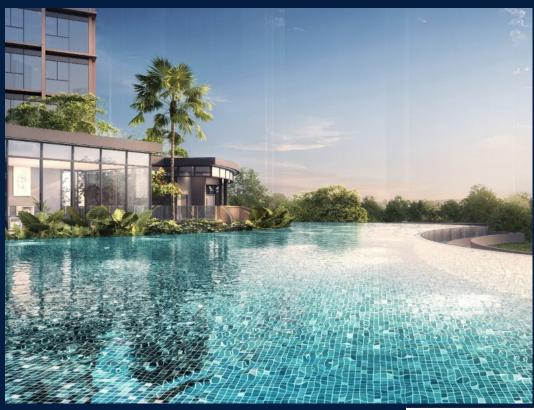

#### HILLOCK GREEN

Condominium for Sale: Partially furnished, 3 bedroom, 3 bathroom. Completion in 2028, this unit is in original condition. Tenure: Leasehold 99 Located in Singapore's district D26 near Mandai, Upper Thomson in the area North (North region).

#### **EXTERIOR FACILITIES**

24 Hours Security

• Clubhouse

Covered Car Park

Landscaped Garden

VISIT THIS PROPERTY AT: https://www.relaxhome.sg/property/SGLD55677835