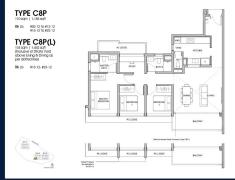

## RESIDENTIAL - CONDOMINIUM 1,184SQFT (110SQM) / CALL FOR PRICE!

3 - Bedroom Premium

#### **RESIDENTIAL - CONDOMINIUM**

26 LENTOR CENTRAL, MANDAI, UPPER THOMSON,

**SINGAPORE 788878** 

■ LISTING ID: SGLD55677835 ■ TENURE: LEASEHOLD 99

■ TITLE: N/A

■ SIZE BUILT-UP: 1,184SQFT (110SQM)
■ SIZE LAND: 3.322AC (1.344HA)
■ NO. OF FLOORS: 23

■ FLOOR/LEVEL: N/A - N/A
■ BED ROOMS: 3+1
■ BATH ROOMS: 3
■ MAIDS ROOMS: N/A
■ PARKING SPACES: N/A

■ LAYOUT TYPE: REGULAR

■ FACING: N/A
■ VIEWING: OTHER

■ SELLING PRICE: CALL FOR PRICE

**■ COMPLETION YEAR:** 2028