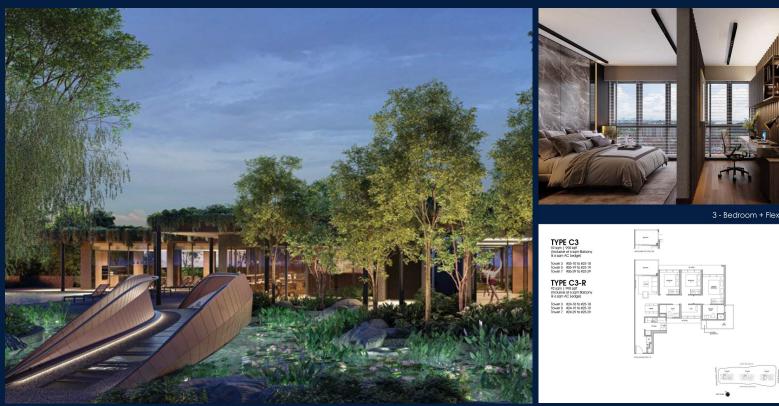

#### LENTOR MODERN

Condominium for Sale: Partially furnished, 3 bedroom, 2 bathroom. Completion in 2028, this end lot unit is in original condition. Tenure: Leasehold 99 Located in Singapore's district D26 near Mandai, Upper Thomson in the area North (North region).

#### **INTERIOR FACILITIES**

- Air-Conditioning
- Balcony

Dryer

Intercom