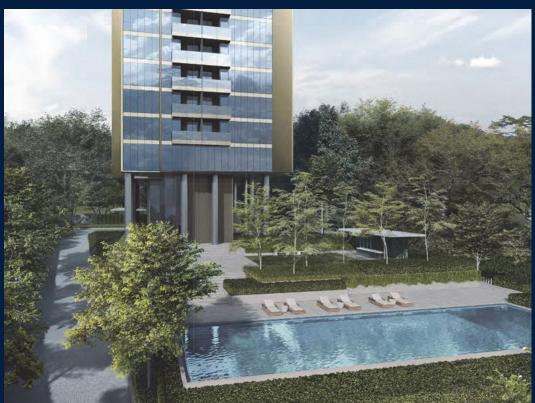

#### **RESIDENTIAL - CONDOMINIUM**

**8 CUSCADEN ROAD, SINGAPORE 249732** 

■ LISTING ID: SGLD69218684 ■ TENURE: LEASEHOLD 99

■ TITLE: N/A

■ **SIZE BUILT-UP**: 926SQFT (86SQM)
■ **SIZE LAND**: 1.414AC (0.572HA)

#### **CUSCADEN RESERVE**

Spacious 926sqft (86sqm), partially furnished, 2 bedroom, 2 bathroom Condominium for Sale. Completed in 2022, this unit is in original condition. Others: Leasehold 99, 1 other room(s) This property is currently vacant and ready to move in. Located in Singapore's district D10 near Tanglin, Holland in the area Tanglin (Central region).

#### **EXTERIOR FACILITIES**

24 Hours Security

Clubhouse

Covered Car Park

Lounge

VISIT THIS PROPERTY AT: https://www.relaxhome.sg/property/SGLD69218684