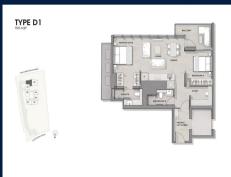

## RESIDENTIAL - CONDOMINIUM 926SQFT (86SQM) / CALL FOR PRICE!

2 - Bedroom + Study

#### **RESIDENTIAL - CONDOMINIUM**

**8 CUSCADEN ROAD, SINGAPORE 249732** 

■ LISTING ID: SGLD69218684 ■ TENURE: LEASEHOLD 99

■ TITLE: N/A

■ **SIZE BUILT-UP**: 926SQFT (86SQM)
■ **SIZE LAND**: 1.414AC (0.572HA)

■ NO. OF FLOORS: 28
■ FLOOR/LEVEL: N/A - N/A
■ BED ROOMS: 2+1
■ BATH ROOMS: 2
■ MAIDS ROOMS: N/A
■ PARKING SPACES: N/A
■ LAYOUT TYPE: OTHER

■ FACING: N/A
■ VIEWING: OTHER

■ SELLING PRICE: CALL FOR PRICE