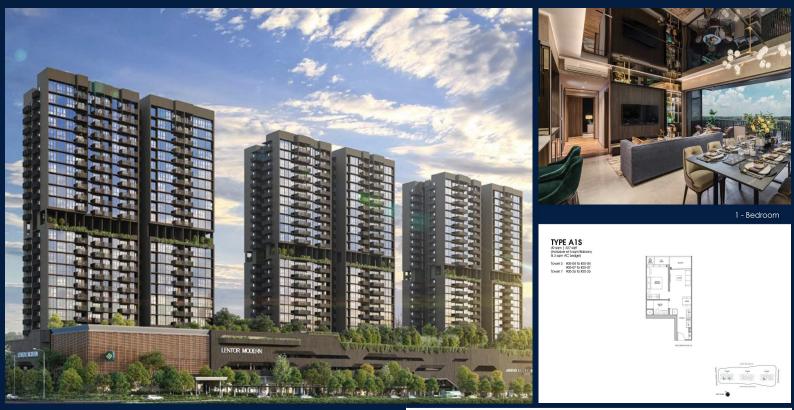

#### LENTOR MODERN

Condominium for Sale: Partially furnished, 1 bedroom, 1 bathroom. Completion in 2028, this unit is in original condition. Tenure: Leasehold 99 Located in Singapore's district D26 near Mandai, Upper Thomson in the area North (North region).

COMPLETION YEAR:

CONDITION:

FURNISHING:

LISTING DATE:

SGLD74786300 LEASEHOLD 99 N/A 527SQFT (49SQM) 4.270AC (1.728HA) 25 25 - HIGH FLOOR 1 1 N/A N/A REGULAR N/A OTHER CALL FOR PRICE! 2028

2028 ORIGINAL CONDITION PARTIALLY FURNISHED OCT 10, 2023