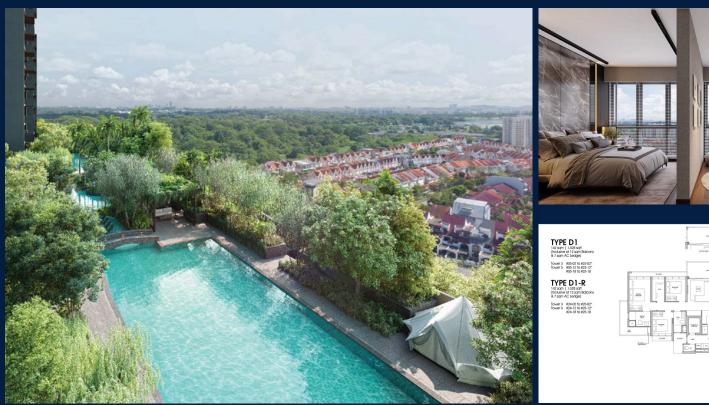

#### LENTOR MODERN

Condominium for Sale: Partially furnished, 4 bedroom, 4 bathroom. Completion in 2028, this unit is in original condition. Tenure: Leasehold 99 Located in Singapore's district D26 near Mandai, Upper Thomson in the area North (North region).