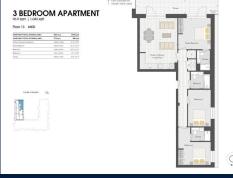

#### **RESIDENTIAL - APARTMENT**

BERESFORD AVENUE, WEMBLEY, ALPERTON, HA0 1NW, LONDON, LONDON, UNITED KINGDOM

SGLD84864192 **LISTING ID: ■ TENURE:** LEASEHOLD 999

■ TITLE: N/A

**SIZE BUILT-UP:** 1,043SQFT (97SQM)

SIZE LAND: N/A ■ NO. OF FLOORS: 13

FLOOR/LEVEL: N/A - HIGH FLOOR

**BED ROOMS: BATH ROOMS:** 3 **MAIDS ROOMS:** N/A ■ PARKING SPACES: N/A **CORNER LAYOUT TYPE:** 

**■ FACING:** N/A **VIEWING: OTHER** 

**■ SELLING PRICE:** 

#### **GRAND UNION**

Apartment for Sale: Partially furnished, 3 bedroom, 3 bathroom. Completion in 2023, this high floor corner unit is in original condition. Tenure: Leasehold 999