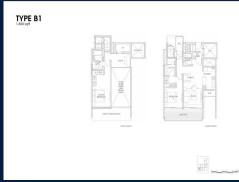

### **RESIDENTIAL - CONDOMINIUM**

65, LLOYD ROAD, ORCHARD, RIVER VALLEY,

**SINGAPORE 239114** 

**LISTING ID:** SGLD84912518 **TENURE: FREEHOLD** 

■ TITLE: N/A

**SIZE BUILT-UP:** 1.830SQFT (170SQM) SIZE LAND: 35,921SQFT (3,337SQM) ■ NO. OF FLOORS: 10

FLOOR/LEVEL: N/A - N/A **BED ROOMS:** 2+1 **BATH ROOMS:** 2 **MAIDS ROOMS:** N/A ■ PARKING SPACES: N/A **END LOT LAYOUT TYPE:** 

**■ FACING:** N/A **VIEWING: OTHER** 

**■ SELLING PRICE:** 

**■ COMPLETION YEAR:** 

#### **LLOYD SIXTYFIVE**

Spacious 1,830sqft (170sqm), partially furnished, 2 bedroom, 2 bathroom Condominium for Sale. Completed in 2016, this end lot unit is in original condition. Others: Freehold, 1 other room(s) This property is currently vacant and ready to move in. Located in Singapore's district D09 near Orchard, River Valley in the area Orchard (Central region).