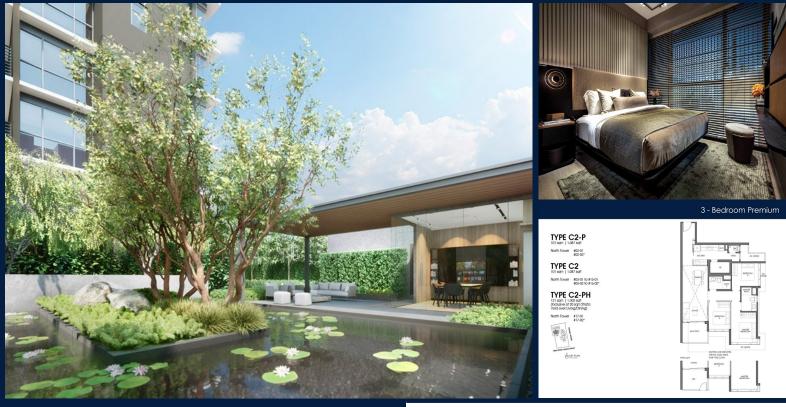

## **SKY EDEN @ BEDOK**

Condominium for Sale: Partially furnished, 3 bedroom, 3 bathroom. Completion in 2026, this unit is in original condition. Tenure: Leasehold 99 Located in Singapore's district D16 near Bedok, Upper East Coast in the area Upper East Coast (East region).

## **OTHER INTERIOR FEATURES**

Cooker Hob/Hood

• 24 Hours Security

Covered Car Park

Fridge

- Dryer Intercom
- **EXTERIOR FACILITIES**
- Clubhouse
- Landscaped Garden

VISIT THIS PROPERTY AT: https://www.relaxhome.sg/property/SGLD97939440